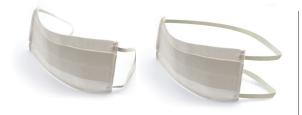

#### **TYPE 1 WASHABLE FOLD BARRIER MASKS**

Barrier Masks Non Sanitary Use (Cat 1) for people with occasional contact with the public, not suitable for nursing staff in contact with patients.

Our range of textile masks produced in our factories meets European standards. 100% Cotton made, usable 8 hours and washable 50 times at 60°C. Our elastics, according to OEKO-TEX standards,

support a very large number of washings.

We offer ear or head masks, in 4 sizes (3 child sizes and 1 adult size), masks with interchangeable filter, or even waterproof (see details on www.virostop.be).

### **TECHNICAL DATA**

| Bacterial filtration efficiency (BFE)       | ≥95%                |
|---------------------------------------------|---------------------|
| Differential pressure (Pa/cm <sup>2</sup> ) |                     |
| Spray resistance pressure                   | 70                  |
| Microbial cleanliness (cfu/g)               | not measured by DGA |
| Use                                         | 8 hours             |
| Washable                                    | 50x                 |
| Main material                               | 100 % cotton        |