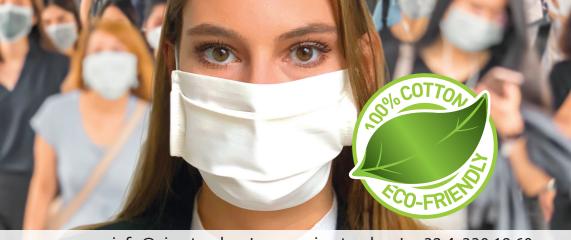

#### **TYPE 1 WASHABLE FOLD BARRIER MASKS**

Barrier Masks Non Sanitary Use (Cat 1) for people with occasional contact with the public, not suitable for nursing staff in contact with patients.

Our range of textile masks produced in our factories meets European standards. 100% Cotton made, usable 8 hours and washable 50 times at 60°C. Our elastics, according to OEKO-TEX standards,

#### **ECO-FRIENDLY**

The VIROSTOP mask is an intelligent solution, its design makes it effective, comfortable, durable 50 x 8 hours (which allows among other things to amortize your investment/ advertising when printed) but also eco-friendly.

After its service, our mask made of 100% cotton, will end its life in a textile recycling industry This choice has **2 main advantages**:

it respects the **balance of the planet** 

it testifies to your **involvement** in the **protection of the** environment